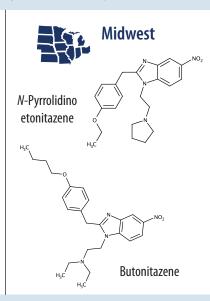

## September 2021

Newly Reported Substances: The following substances were reported to NFLIS-Drug for the first time between July 1, 2021, and September 30, 2021.