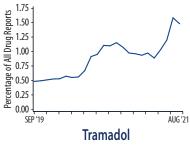

## Upward Trends, by Date Submitted to Laboratory

<sup>&</sup>lt;sup>1</sup> Includes all positional and nonspecified isomers as reported by participating laboratories.