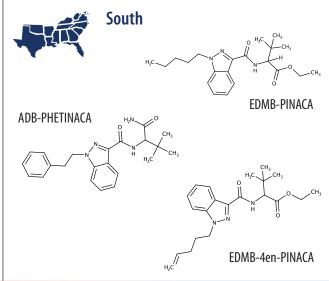

## September 2021

Newly Reported Substances: The following substances were reported to NFLIS-Drug for the first time between July 1, 2021, and September 30, 2021.