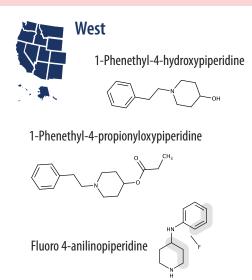

## September 2021

Newly Reported Substances: The following substances were reported to NFLIS-Drug for the first time between July 1, 2021, and September 30, 2021.