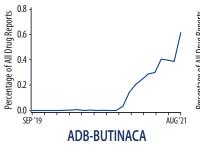

## Upward Trends, by Date Submitted to Laboratory

<sup>&</sup>lt;sup>1</sup> Includes all positional and nonspecified isomers as reported by participating laboratories.