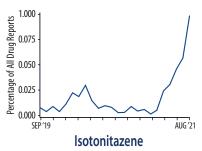

## Upward Trends, by Date Submitted to Laboratory

<sup>&</sup>lt;sup>1</sup> Includes all positional and nonspecified isomers as reported by participating laboratories.