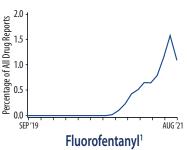

| Fentanyl-Related Compounds  | 8,001 |
|-----------------------------|-------|
| ANPP                        | 4,081 |
| Fluorofentanyl <sup>1</sup> | 2,450 |
| Acetyl fentanyl             | 789   |
| Phenethyl 4-ANPP            | 308   |
| Fluorobutyryl fentanyl      | 66    |

## Upward Trends, by Date Submitted to Laboratory

<sup>&</sup>lt;sup>1</sup> Includes all positional and nonspecified isomers as reported by participating laboratories.